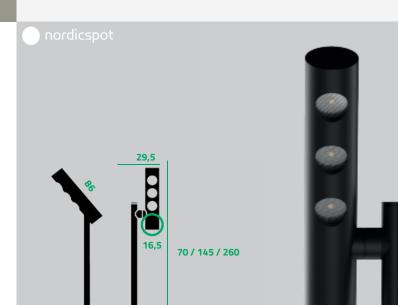

OnPole discreetly blends in with its minimalist design, letting the products take center stage.

| CCT:             | 3000 K   4000 K   5000 K   3500 K              |
|------------------|------------------------------------------------|
| Color:           | Black   White   Silver   Brass   Rose gold     |
| System Power:    | 1W   2W   3W                                   |
| System Flux:     | 210lm                                          |
| Color rendering: | CRI > 90                                       |
| Material:        | Aluminium                                      |
| Efficacy:        | 70Lm/W                                         |
| Input            | 350mA CC                                       |
| Lifetime:        | 50.000 hours                                   |
| Protection:      | IP20                                           |
| Dimensions:      | Head Ø 16,5 x 86 mm   Height 70 / 145 / 260 mm |
|                  | Other heights on request                       |
| Certifications:  | CE, UL                                         |