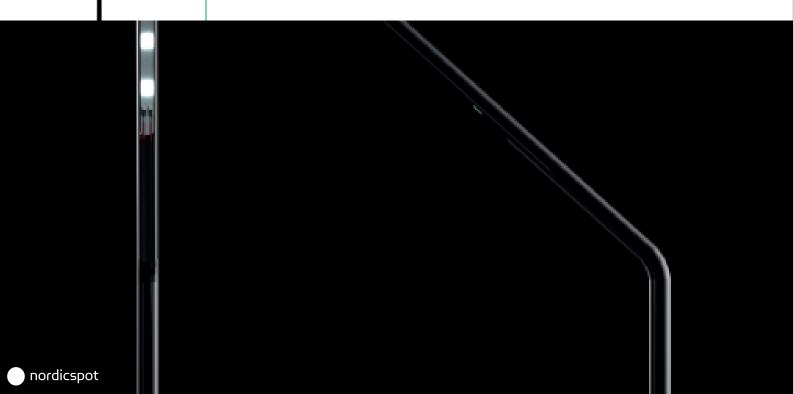

## ON STICK BEND

..the right angle

With its elegant angle and love for low voltage, OnStickBend is the perfect match for display cases.

It is designed to illuminate jewelry, watches, porcelain, glass and accessories, where lighting should not only be practical, but a part of the show.

OnStickBend is ready to put products in the spotlight and give them the attention they deserve.

## SPECS, TECHS & LOOKS

Beam Angle: 120°

CCT: 3000 K | 4000 K | 5000 K | 6500 K

Color: Black | White | Silver | Brass | Rose gold

System Power: 3W

System Flux: 300lm

Color rendering: CRI > 90

Material: Aluminium

Efficacy: 110Lm/W

Input 350mA CC

Lifetime: 50.000 hours

Protection: IP20

Dimensions: Ø8 mm / height: 315 mm

Certifications: CE, UL