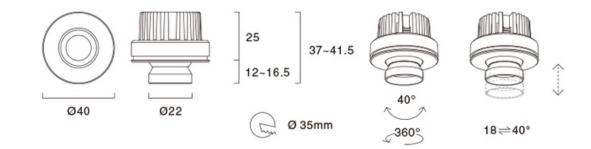

| Beam Angle:      | 18 - 40 °                         |                                     |
|------------------|-----------------------------------|-------------------------------------|
| CCT:             | 3000 K   4000 K                   |                                     |
| Color:           | Black                             |                                     |
| System Power:    | 1.5W                              |                                     |
| System Flux:     | 110lm (3000 K)   120lm (4000 K)   |                                     |
| Color rendering: | CRI > 93                          |                                     |
| Material:        | Aluminium oxidized                |                                     |
| Efficacy:        | 73Lm/W (3000 K)   80Lm/W (4000 K) |                                     |
| Input            | 500mA                             |                                     |
| Lifetime:        | 50.000 hours                      |                                     |
| Protection:      | IP20                              | A beautiful recessed spotlight,     |
| Dimensions:      | 305 x 360 x 265 mm                | filled with quality and flexibility |