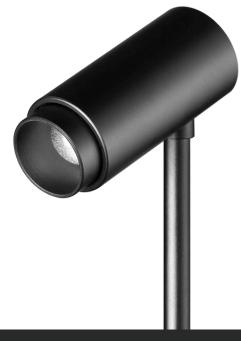

### DISPLAY AND SHOWCASE LIGHTING AT ITS BEST

With its elegant angle and love for low voltage, On Stick Bend is the perfect match for displays and showcases.

It is designed to illuminate jewelry, watches, porcelain, glass and accessories, where lighting should not only be practical, but a part of the show.

On Stick Bend is ready to put products in the spotlight and give them the attention they deserve.

| Beam Angle:      | 120°                                       |
|------------------|--------------------------------------------|
| CCT:             | 3000 K   4000 K   5000 K   6500 K          |
| Color:           | Black   White   Silver   Brass   Rose gold |
| System Power:    | 3W                                         |
| System Flux:     | 300lm                                      |
| Color rendering: | CRI > 90                                   |
| Material:        | Aluminium                                  |
| Efficacy:        | 110Lm/W                                    |
| Input            | 350mA CC                                   |
| Lifetime:        | 50.000 hours                               |
| Protection:      | IP20                                       |
| Dimensions:      | Ø8 mm / height: 315 mm                     |
| Certifications:  | CE, UL                                     |