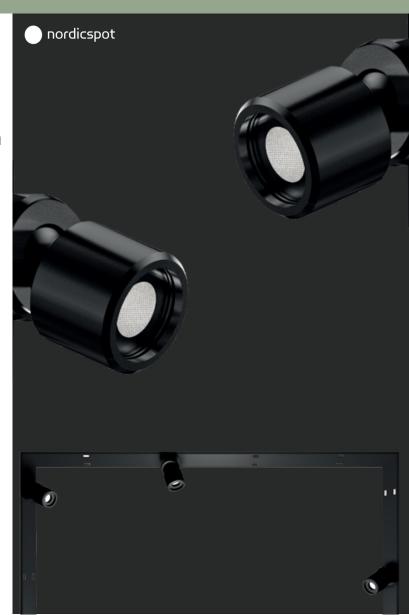

# ON MINI SPOT ...small spot, big personality

Here's your go-to miniature spotlight - Designed to highlight your products from any angle, with elegance and flexibility combined.

With adjustable and rotatable light direction, it ´s bye, bye to poorly lit products and hello to perfect lighting.

On Mini Spot has a magnetic backside and can easily be mounted on magnetic power tracks. This creates flexibility, quick installation, and easy maintenance.

On Mini Spot offers functionality, flexibility, and aesthetics - What's not to like?

| Beam Angle:      | 20°   30°   40°                            |
|------------------|--------------------------------------------|
| CCT:             | 3000 K   4000 K   5000 K                   |
| Color:           | Black   White   Silver   Brass   Rose gold |
| System Power:    | 1W   2W   3W                               |
| System Flux:     | 1W = 70lm   2W = 130lm   3W = 175lm        |
| Color rendering: | CRI > 90                                   |
| Material:        | Aluminium                                  |
| Efficacy:        | 70Lm/W                                     |
| Input            | 24V CV                                     |
| Lifetime:        | 50.000 hours                               |
| Protection:      | IP20                                       |
| Dimensions:      | 1W = Ø 22x43 mm   2W = Ø 22x49 mm          |
| Certifications:  | CE, UL                                     |