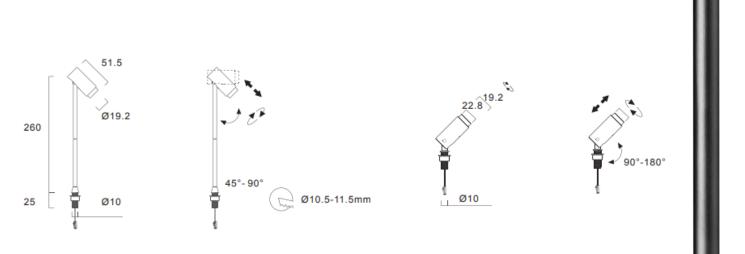

# ON STICK STRAIGHT

With a simple push or pull, On Stick Straight can be adjusted in height by +/- 50 mm This allows for customization to perfectly suit you and your products

With a 90-degree direct light distribution, it ensures even and efficient lighting. Moreover, it is available in two heights, leaving no excuse for why On Stick Straight wouldn't fit your display and showcase.

| Beam Angle:      | 90°                                        |
|------------------|--------------------------------------------|
| CCT:             | 3000 K   4000 K   5000 K   6500 K          |
| Color:           | Black   White   Silver   Brass   Rose gold |
| System Power:    | 3W   4W                                    |
| System Flux:     | 300lm/3 chips   400lm/4 chips              |
| Color rendering: | CRI > 90                                   |
| Material:        | Aluminium                                  |
| Efficacy:        | 110Lm/W                                    |
| Input            | 350mA CC                                   |
| Lifetime:        | 50.000 hours                               |
| Protection:      | IP20                                       |
| Dimensions:      | Ø8 x 250 / 150 mm                          |
|                  | Both can be adjusted + / - 50mm            |
| Certifications:  | CE, UL                                     |
|                  |                                            |
|                  | 250 mm                                     |
|                  |                                            |