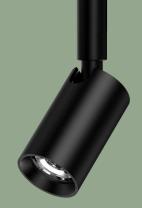

# ON MINI SPOT ...small spot, big personality

Here's your go-to miniature spotlight - Designed to highlight your products from any angle, with elegance and flexibility combined.

With adjustable and rotatable light direction, it ´s bye, bye to poorly lit products and hello to perfect lighting.

On Mini Spot has a magnetic backside and can easily be mounted on magnetic power tracks. This creates flexibility, quick installation, and easy maintenance.

On Mini Spot offers functionality, flexibility, and aesthetics - What's not to like?