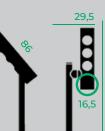

On Pole is the ultimate display lighting, equipped with 3 powerful LED chips that target the core areas of the products.

With its innovative design, available in 3 different heights and with a tiltable head, On Pole sets a new standard for flexibility.

On Pole discreetly blends in with its minimalist design, letting the products take center stage.

#### SPECS, TECHS & LOOKS

| Beam Angle:      | 20°                                            |
|------------------|------------------------------------------------|
| CCT:             | 3000 K   4000 K   5000 K   3500 K              |
| Color:           | Black   White   Silver   Brass   Rose gold     |
| System Power:    | 1W   2W   3W                                   |
| System Flux:     | 210lm                                          |
| Color rendering: | CRI > 90                                       |
| Material:        | Aluminium                                      |
| Efficacy:        | 70Lm/W                                         |
| Input            | 350mA CC                                       |
| Lifetime:        | 50.000 hours                                   |
| Protection:      | IP20                                           |
| Dimensions:      | Head Ø 16,5 x 86 mm   Height 70 / 145 / 260 mm |
|                  | Other heights on request                       |
| Certifications:  | CE, UL                                         |

70/145/260