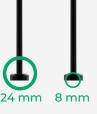

| Beam Angle:      | 90°                                        |
|------------------|--------------------------------------------|
| CCT:             | 3000 K   4000 K   5000 K   6500 K          |
| Color:           | Black   White   Silver   Brass   Rose gold |
| System Power:    | 3W   4W                                    |
| System Flux:     | 300lm/3 chips   400lm/4 chips              |
| Color rendering: | CRI > 90                                   |
| Material:        | Aluminium                                  |
| Efficacy:        | 110Lm/W                                    |
| Input            | 350mA CC                                   |
| Lifetime:        | 50.000 hours                               |
| Protection:      | IP20                                       |
| Dimensions:      | Ø8 x 250 / 150 mm                          |
|                  | Both can be adjusted + / - 50mm            |
| Certifications:  | CE, UL                                     |
|                  |                                            |
|                  | 250 mm                                     |
|                  |                                            |