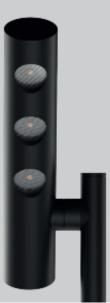

# ON STICK STRAIGHT

With a simple push or pull, On Stick Straight can be adjusted in height by +/- 50 mm This allows for customization to perfectly suit you and your products

With a 90-degree direct light distribution, it ensures even and efficient lighting. Moreover, it is available in two heights, leaving no excuse for why On Stick Straight wouldn't fit your display and showcase.

| Beam Angle:      | 90°                                        |
|------------------|--------------------------------------------|
| CCT:             | 3000 K   4000 K   5000 K   6500 K          |
| Color:           | Black   White   Silver   Brass   Rose gold |
| System Power:    | 3W   4W                                    |
| System Flux:     | 300lm/3 chips   400lm/4 chips              |
| Color rendering: | CRI > 90                                   |
| Material:        | Aluminium                                  |
| Efficacy:        | 110Lm/W                                    |
| Input            | 350mA CC                                   |
| Lifetime:        | 50.000 hours                               |
| Protection:      | IP20                                       |
| Dimensions:      | Ø8 x 250 / 150 mm                          |
|                  | Both can be adjusted + / - 50mm            |
| Certifications:  | CE, UL                                     |
|                  |                                            |
|                  | 250 mm                                     |
|                  |                                            |