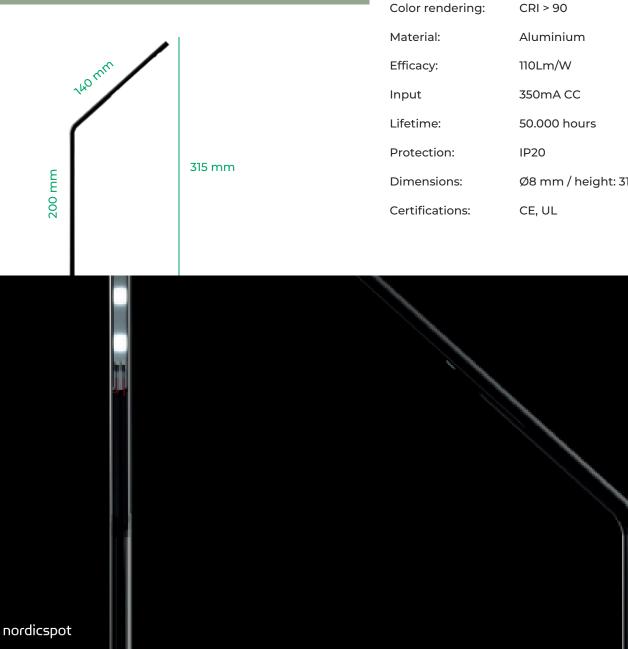

### DISPLAY AND SHOWCASE LIGHTING AT ITS BEST

With its elegant angle and love for low voltage, On Stick Bend is the perfect match for displays and showcases.

It is designed to illuminate jewelry, watches, porcelain, glass and accessories, where lighting should not only be practical, but a part of the show.

On Stick Bend is ready to put products in the spotlight and give them the attention they deserve.

| Beam Angle:      | 120°                                       |
|------------------|--------------------------------------------|
| CCT:             | 3000 K   4000 K   5000 K   6500 K          |
| Color:           | Black   White   Silver   Brass   Rose gold |
| System Power:    | 3W                                         |
| System Flux:     | 300lm                                      |
| Color rendering: | CRI > 90                                   |
| Material:        | Aluminium                                  |
| Efficacy:        | 110Lm/W                                    |
| Input            | 350mA CC                                   |
| Lifetime:        | 50.000 hours                               |
| Protection:      | IP20                                       |
| Dimensions:      | Ø8 mm / height: 315 mm                     |
| Certifications:  | CE, UL                                     |