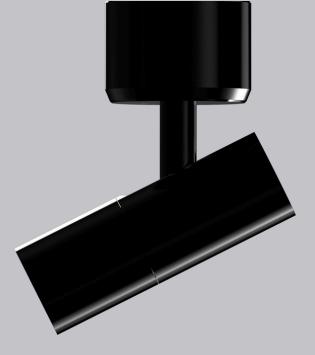

# ON MINI SPOT CARDAN ."Tike to move it, move it"

With On Mini Spot Cardan, precise displaylighting is once again the main focus -With a thick line under "precise".

The tiltable head gives On Mini Spot Cardan greater mobility, allowing it to target lighting on a whole new level.

On Mini Spot Cardan can easily be mounted on magnetic power tracks.

Flexibility and easy maintenance are thus words we absolutely can vouch for.

nordicspot

| Beam Angle:      | 20°   30°   40°                            |    |
|------------------|--------------------------------------------|----|
| CCT:             | 3000 K   4000 K   5000 K                   |    |
| Color:           | Black   White   Silver   Brass   Rose gold |    |
| System Power:    | 1W   2W   3W                               |    |
| System Flux:     | 1W = 70lm   2W = 130lm   3W = 175lm        |    |
| Color rendering: | CRI > 90                                   | 22 |
| Material:        | Aluminium                                  |    |
| Efficacy:        | 70Lm/W                                     |    |
| Input            | 24V CV                                     | 18 |
| Lifetime:        | 50.000 hours                               |    |
| Protection:      | IP20                                       |    |
| Dimensions:      | Ø 22 x 60 mm                               |    |
| Certifications:  | CE, UL                                     |    |