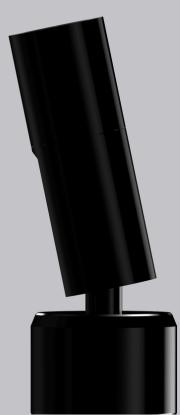

# ON MINI SPOT CARDAN ."Tike to move it, move it"

With On Mini Spot Cardan, precise displaylighting is once again the main focus -With a thick line under "precise".

The tiltable head gives On Mini Spot Cardan greater mobility, allowing it to target lighting on a whole new level.

On Mini Spot Cardan can easily be mounted on magnetic power tracks.

Flexibility and easy maintenance are thus words we absolutely can vouch for.

nordicspot

| Beam Angle:      | 20°   30°   40°                            |    |
|------------------|--------------------------------------------|----|
| CCT:             | 3000 K   4000 K   5000 K                   |    |
| Color:           | Black   White   Silver   Brass   Rose gold |    |
| System Power:    | 1W   2W   3W                               |    |
| System Flux:     | 1W = 70lm   2W = 130lm   3W = 175lm        |    |
| Color rendering: | CRI > 90                                   | 22 |
| Material:        | Aluminium                                  |    |
| Efficacy:        | 70Lm/W                                     |    |
| Input            | 24V CV                                     | 18 |
| Lifetime:        | 50.000 hours                               |    |
| Protection:      | IP20                                       |    |
| Dimensions:      | Ø 22 x 60 mm                               |    |
| Certifications:  | CE, UL                                     |    |